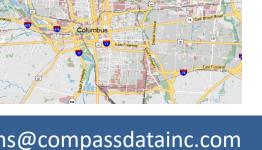

Our custom Basemap solution begins with satellite imagery and integrates other data layers (i.e. roadways) as a foundation for custom mapping solutions