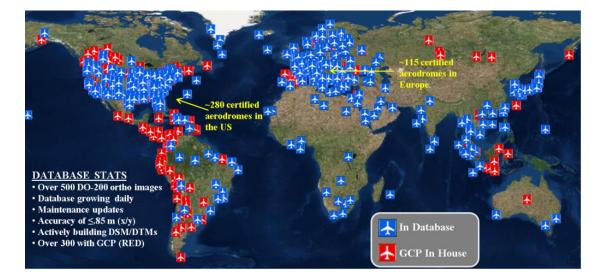

### Satellite Imagery in Action

Our AMDB solution transforms raw satellite imagery into FAA certified submeter aviation products using our certified processes and accuracy related geospatial techniques.